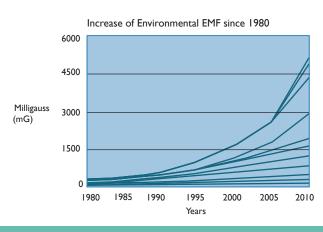

#### What is EMF?

Electromagnetic Fields; EMF and ELF have been called "dirty electricity" and are the unintentional wavelengths produced by things like, computers, appliances, cell phones and electrical wiring. EMF/ELF has increased steadily over the past 50-100 years as our daily use of electronic and labor saving devices has skyrocketed. This has become a real public health concern.

### Thresholds of Concern

The EPA, NIH, World Health Organization (WHO) and private research organizations have been studying EMF/ELF and its' effects on humans for many years. WHO recommends to not expose yourself to any EMF greater than 3 milligauss (mG) for more than a few seconds. Our saunas guarantee that where you sit in the sauna, the reading will be near Zero mG.